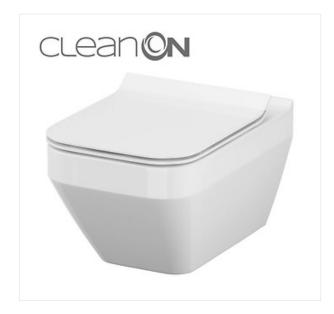

## CREA WALL HUNG BOWL CLEANON RECTANGULAR WITHOUT TOILET SEAT

**COLLECTION CREA, CREA CERAMICS** 

PRODUCT CODE: K114-016

## **Product description**

CREA rectangular wall-hung bowl, equipped with the innovative CleanOn technology. This technology allows water to effectively rinse the inside of the bowl, so the toilet stays clean and hygienic for longer. What makes the Crea wall-hung bowl stand out is its modern design, concealed fixing system and its unique colour – Cersanit White. The bowl is designed for efficient, 3/5 I flushing. The price includes only the wall-hung bowl, as the seat must be purchased separately.