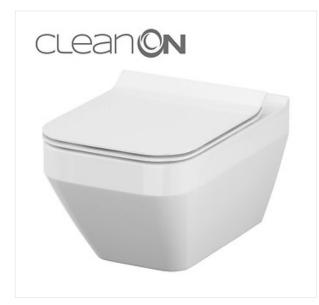

## CREA WALL HUNG BOWL CLEANON RECTANGULAR WITH TOILET SEAT COLLECTION CREA, CREA CERAMICS

## **Product description**

CREA rectangular wall-hung bowl, equipped with the innovative CleanOn technology. This technology allows water to effectively rinse the inside of the bowl, so the toilet stays clean and hygienic for longer. What makes the Crea wall-hung bowl stand out is its modern design, concealed fixing system and its unique colour – Cersanit White. The bowl is designed for efficient, 3/5 I flushing. Included in the price is the wall-hung bowl with a concealed fixing set and a slim, antibacterial, slow-falling, duroplast seat, easily-detachable using only the "easy-off" button.