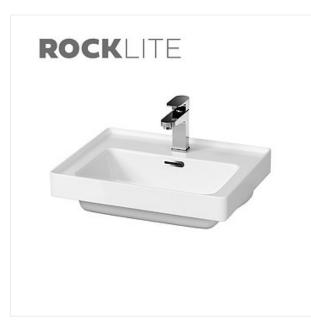

## **CREA 50 FURNITURE WASHBASIN**

## COLLECTION CREA, CREA CERAMICS

PRODUCT CODE: K114-005

## **Product description**

CREA furniture washbasins delight with their lightness, delicate shapes and incredibly thin walls. At the same time, thanks to our new ROCKLITE ceramic mass, they are surprisingly durable. The improved enamel ensures perfect coating, giving the surface of our ceramics a smooth and evenly white finish. Washbasin can be mounted with furnitures from series: CITY, CREA, LARA, LARGA, MODUO.