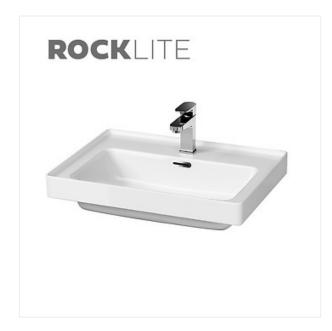

## **Product description**

CREA furniture washbasins delight with their lightness, delicate shapes and incredibly thin walls. At the same time, thanks to our new ROCKLITE ceramic mass, they are surprisingly durable. The improved enamel ensures perfect coating, giving the surface of our ceramics a smooth and evenly white finish. Washbasin can be mounted with furnitures from series: CITY, CREA, LARA, LARGA, MODUO, VIRGO.

## **Technical data**

Width

44,5 cm Depth Gross weight 16,5 kg Hole for fittings Central Net weight 15,4 kg Shape Rectangular Spillway Yes Type of wash basin Ceramic Warranty 10 years

EAN code 5902115723919
Product index CCWF1007318215