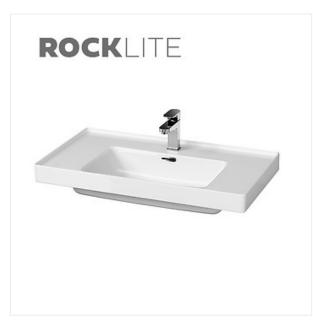

## **CREA 80 FURNITURE WASHBASIN**

## COLLECTION CREA, CREA CERAMICS

PRODUCT CODE: K114-017

## **Product description**

CREA furniture washbasins delight with their lightness, delicate shapes and incredibly thin walls. At the same time, thanks to our new ROCKLITE ceramic mass, they are surprisingly durable. The improved enamel ensures perfect coating, giving the surface of our ceramics a smooth and evenly white finish. Washbasin can be mounted with furnitures from series: CITY, CREA, LARA, LARGA, MODUO, VIRGO.