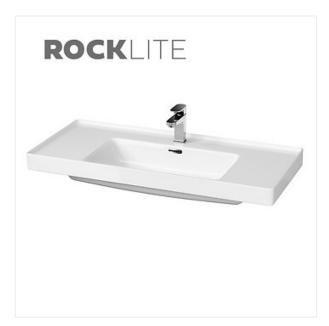

## **Product description**

CREA furniture washbasins delight with their lightness, delicate shapes and incredibly thin walls. At the same time, thanks to our new ROCKLITE ceramic mass, they are surprisingly durable. The improved enamel ensures perfect coating, giving the surface of our ceramics a smooth and evenly white finish. Washbasin can be mounted with furnitures from series: CREA, LARA, LARGA.

## **Technical data**

| Depth              | 46 cm          |
|--------------------|----------------|
| Gross weight       | 27 kg          |
| Hole for fittings  | Central        |
| Net weight         | 25,5 kg        |
| Shape              | Rectangular    |
| Spillway           | Yes            |
| Type of wash basin | Ceramic        |
| Warranty           | 10 years       |
| Width              | 101 cm         |
| EAN code           | 5902115724060  |
| Product index      | CCWF1007338215 |