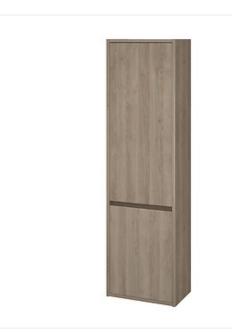

#### COLLECTION CREA, CREA FURNITURE

| PRODUCT CODE: | S924-024 |
|---------------|----------|
|               |          |
|               |          |
|               |          |
|               |          |
|               |          |
|               |          |
|               |          |
|               |          |

### **Product description**

The CREA column cabinet is a prime example of a timeless, minimalist form, achieved by using handleless fronts. It is made from moisture-resistant particle board, with an oak front and an elegant grey linen texture inside