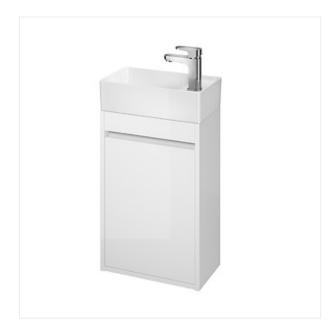

## **CREA 40 WASHBASIN CABINET WHITE**

COLLECTION CREA, CREA FURNITURE

PRODUCT CODE: \$924-001

## **Product description**

The CREA wash basin cabinet is a prime example of a timeless, minimalist form, achieved by using handleless fronts. It is made from moisture-resistant particle board, with a white lacquered front and an elegant grey linen texture inside.