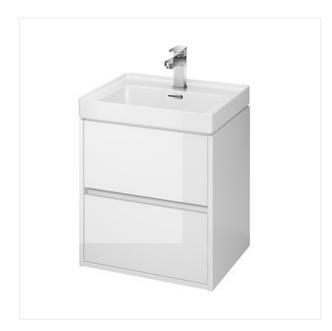

## **CREA 50 WASHBASIN CABINET WHITE**

COLLECTION CREA, CREA FURNITURE

PRODUCT CODE: \$924-002

## **Product description**

The CREA wash basin cabinet is a prime example of a timeless, minimalist form, achieved by using handleless fronts. It is made from moisture-resistant particle board, with a white lacquered front and an elegant grey linen texture inside.