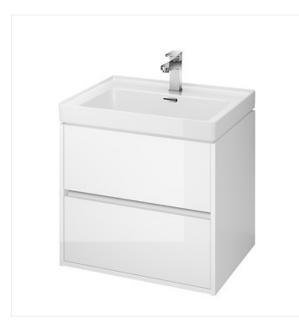

## **CREA 60 WASHBASIN CABINET WHITE**

#### COLLECTION CREA, CREA FURNITURE

| PRODUCT CODE: | S924-003 |
|---------------|----------|
|               |          |
|               |          |
|               |          |
|               |          |
|               |          |
|               |          |
|               |          |

## **Product description**

The CREA wash basin cabinet is a prime example of a timeless, minimalist form, achieved by using handleless fronts. It is made from moisture-resistant particle board, with a white lacquered front and an elegant grey linen texture inside.