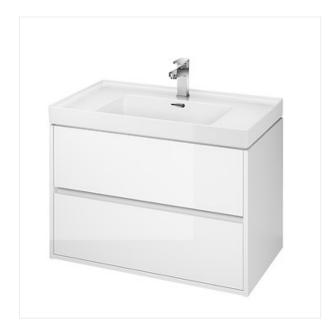

## **CREA 80 WASHBASIN CABINET WHITE**

COLLECTION CREA, CREA FURNITURE

PRODUCT CODE: \$924-004

## **Product description**

The CREA wash basin cabinet is a prime example of a timeless, minimalist form, achieved by using handleless fronts. It is made from moisture-resistant particle board, with a white lacquered front and an elegant grey linen texture inside.