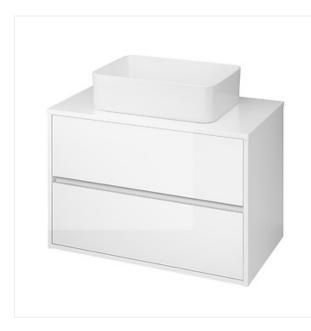

# **CREA 80 CABINET WITH COUNTERTOP WHITE**

## **Product description**

The CREA wash basin cabinet is a prime example of a timeless, minimalist form, achieved by using handleless fronts. It is made from moisture-resistant particle board, with a white lacquered front and an elegant grey linen texture inside. The counter version allows you to design a modern interior using dedicated, thin-rim countertop wash basins from the CREA collection.