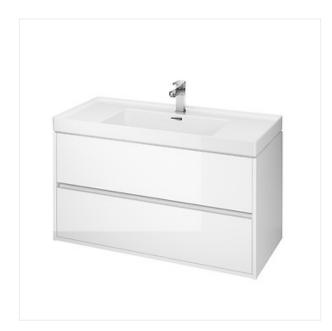

## **CREA 100 WASHBASIN CABINET WHITE**

COLLECTION CREA, CREA FURNITURE

PRODUCT CODE: \$924-021

## **Product description**

The CREA wash basin cabinet is a prime example of a timeless, minimalist form, achieved by using handleless fronts. It is made from moisture-resistant particle board, with a white lacquered front and an elegant grey linen texture inside.