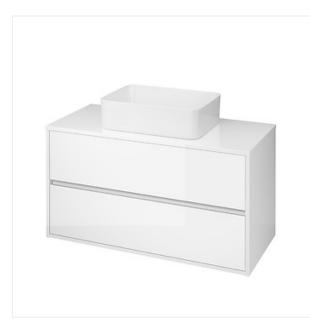

## **CREA 100 CABINET WITH COUNTERTOP WHITE**

## **Product description**

The CREA wash basin cabinet is a prime example of a timeless, minimalist form, achieved by using handleless fronts. It is made from moisture-resistant particle board, with a white lacquered front and an elegant grey linen texture inside. The counter version allows you to design a modern interior using dedicated, thin-rim countertop wash basins from the CREA collection.