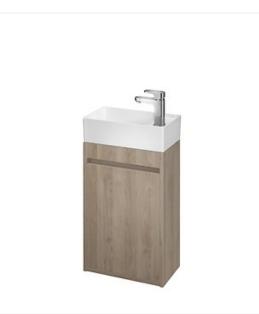

## **CREA 40 WASHBASIN CABINET OAK**

#### COLLECTION CREA, CREA FURNITURE

### **Product description**

The CREA wash basin cabinet is a prime example of a timeless, minimalist form, achieved by using handleless fronts. It is made from moisture-resistant particle board, with an oak front and an elegant grey linen texture inside.