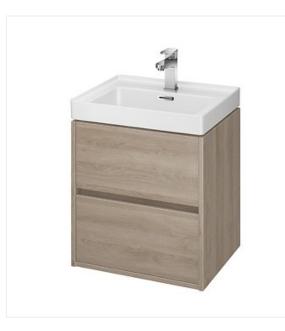

## **CREA 50 WASHBASIN CABINET OAK**

#### COLLECTION CREA, CREA FURNITURE

| PRODUCT CODE: | S924-007 |
|---------------|----------|
|               |          |
|               |          |
|               |          |
|               |          |
|               |          |
|               |          |
|               |          |

## **Product description**

The CREA wash basin cabinet is a prime example of a timeless, minimalist form, achieved by using handleless fronts. It is made from moisture-resistant particle board, with an oak front and an elegant grey linen texture inside.