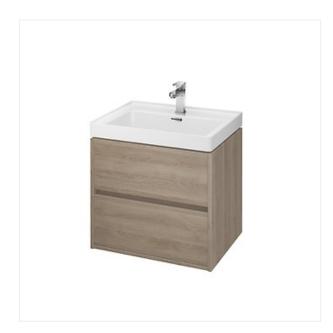

## **CREA 60 WASHBASIN CABINET OAK**

COLLECTION CREA, CREA FURNITURE

PRODUCT CODE: \$924-008

## **Product description**

The CREA wash basin cabinet is a prime example of a timeless, minimalist form, achieved by using handleless fronts. It is made from moisture-resistant particle board, with an oak front and an elegant grey linen texture inside.