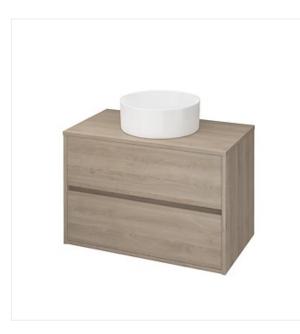

# **CREA 80 CABINET WITH COUNTERTOP OAK**

#### COLLECTION CREA, CREA FURNITURE

| PRODUCT CODE: | S924-010 |
|---------------|----------|
|               |          |
|               |          |
|               |          |
|               |          |
|               |          |
|               |          |
|               |          |

## **Product description**

The CREA wash basin cabinet is a prime example of a timeless, minimalist form, achieved by using handleless fronts. It is made from moisture-resistant particle board, with an oak front and an elegant grey linen texture inside. The counter version allows you to design a modern interior using dedicated, thin-rim countertop wash basins from the CREA collection.