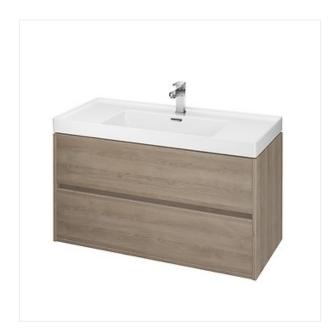

## CREA 100 WASHBASIN CABINET OAK

COLLECTION CREA, CREA FURNITURE

PRODUCT CODE: S924-011

## **Product description**

The CREA wash basin cabinet is a prime example of a timeless, minimalist form, achieved by using handleless fronts. It is made from moisture-resistant particle board, with an oak front and an elegant grey linen texture inside.