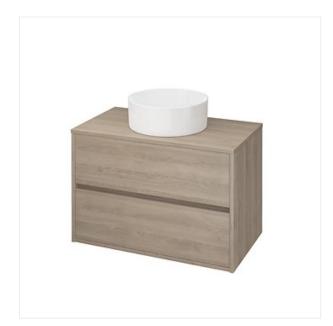

## CREA 100 CABINET WITH COUNTERTOP OAK

COLLECTION CREA, CREA FURNITURE

RODUCT CODE: \$924-012

## **Product description**

The CREA wash basin cabinet is a prime example of a timeless, minimalist form, achieved by using handleless fronts. It is made from moisture-resistant particle board, with an oak front and an elegant grey linen texture inside. The counter version allows you to design a modern interior using dedicated, thin-rim countertop wash basins from the CREA collection.