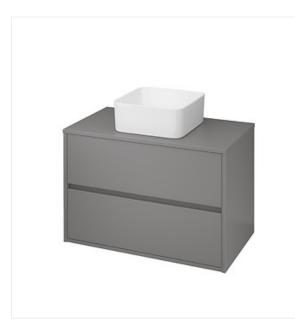

# CREA 80 CABINET WITH COUNTERTOP GREY MATT

#### COLLECTION CREA, CREA FURNITURE

### **Product description**

The CREA wash basin cabinet is a prime example of a timeless, minimalist form, achieved by using handleless fronts. It is made from moisture-resistant particle board, with an oak front and an elegant grey linen texture inside. The counter version allows you to design a modern interior using dedicated, thin-rim countertop wash basins from the CREA collection.