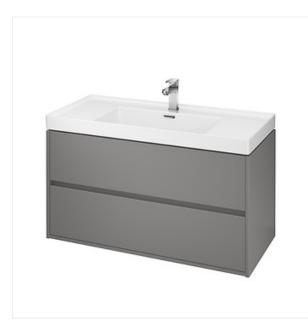

## **CREA 100 WASHBASIN CABINET GREY MATT**

## **Product description**

The CREA wash basin cabinet is a prime example of a timeless, minimalist form, achieved by using handleless fronts. It is made from moisture-resistant particle board, with a matt grey front and an elegant grey linen texture inside