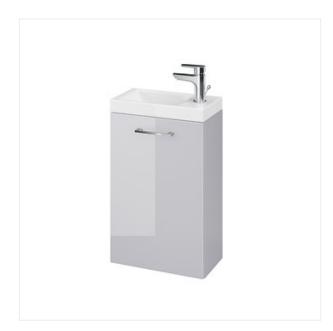

### **COLLECTION LARA**

RODUCT CODE: S801-189-DSM

## **Product description**

The set includes a hanging LARA GRAY 40 under-wash cabinet with a COMO 40 washbasin. Front and cabinet body made of 16 mm chipboard, painted gray. The cabinet has a universal assembly door with a chromed handle. Furniture for self-assembly.