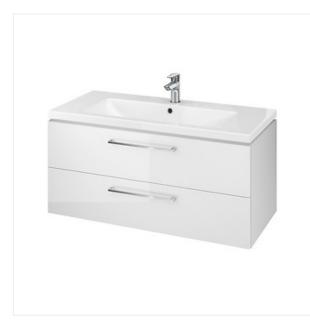

#### **COLLECTION LARA**

| PRODUCT CODE: | S801-191-DSM |
|---------------|--------------|
|               |              |
|               |              |
|               |              |
|               |              |
|               |              |
|               |              |
|               |              |

## **Product description**

The set includes a hanging LARA WHITE 100 under-wash cabinet with a COMO 100 washbasin. Front and cabinet body made of 16 mm chipboard, painted white. The cabinet has two capacious drawers with a quiet house and chromed handles. Furniture for self-assembly.

### **Technical data**

| Yes                                     |
|-----------------------------------------|
| For self assembly                       |
| Chipboard 16mm, two-sides laminate, nut |
| Drawer                                  |
| Grey                                    |
| 44,7 cm                                 |
| 46 cm                                   |
| No                                      |
| Chipboard                               |
| Chipboard 16mm, two-sides laminate, nut |
| No                                      |
| Soft close                              |
| Hanging                                 |
| 99,4 cm                                 |
| 5902115736315                           |
| SZFZ1002642943                          |
|                                         |