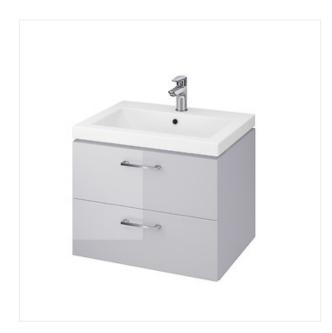

#### **SET LARA COMO 60 GREY**

### **COLLECTION LARA**

RODUCT CODE: \$801-213-DSM

## **Product description**

The set includes a hanging LARA GRAY 60 under-wash cabinet with a CITY 60 washbasin. Front and cabinet body made of 16 mm chipboard, painted gray. The cabinet has a universal assembly door with a chromed handle. Furniture for self-assembly.