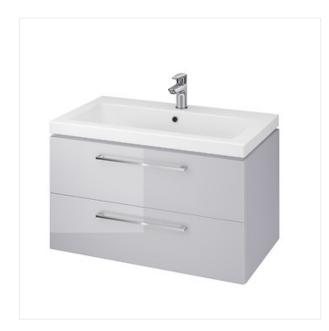

#### **SET LARA COMO 80 GREY**

#### **COLLECTION LARA**

RODUCT CODE: \$801-214-DSM

## **Product description**

The set includes a hanging LARA GRAY 80 under-wash cabinet with a COMO 80 washbasin. Front and cabinet body made of 16 mm chipboard, painted gray. The cabinet has a universal assembly door with a chromed handle. Furniture for self-assembly.