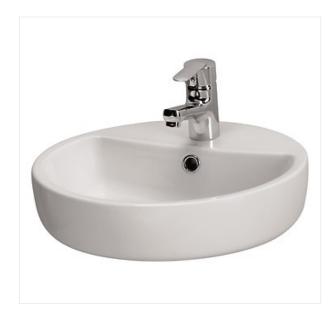

## **CASPIA RING 44 WASHBASIN**

**COLLECTION CASPIA** 

PRODUCT CODE: K11-0094

## **Product description**

The CASPIA RING 44 washbasin comes with a rounded bowl and centrally located opening for fittings and the overflow outlet. The washbasin can be mounted on a countertop or in STILLO 60 cabinets. A template facilitating the positioning of mounting holes is supplied with the set.