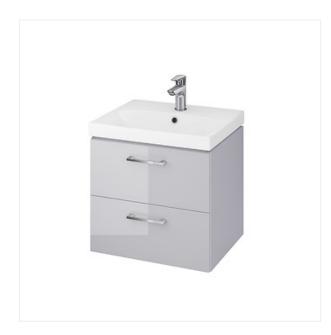

#### **SET LARA CITY 50 GREY**

## **Product description**

The set includes a hanging LARA GRAY 50 under-wash cabinet with a CITY 50 washbasin. Front and cabinet body made of 16 mm chipboard, painted gray. The cabinet has a universal assembly door with a chromed handle. Furniture for self-assembly.

## **Technical data**

Adjustable suspension mechanism Yes

Assembly method For self assembly

Body material Chipboard 16mm, two-sides laminate, nut

Cabinet functionality

Colour

Depth

Height

Lighting included

Drawer

Grey

39,7 cm

46 cm

No

Material Chipboard

Material fronts Chipboard 16mm, two-sides laminate, nut

Metal siphon protection No

Opening system Soft close
Type of cabinet Hanging
Width 49,4 cm

EAN code 5902115744594
Product index SZFZ1002872943