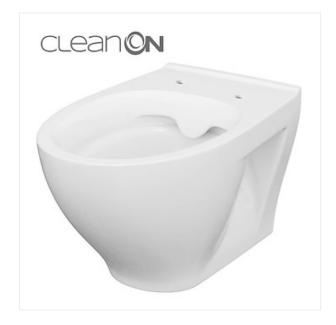

## MODUO WALL HUNG BOWL CLEANON

**COLLECTION MODUO, MODUO CERAMICS** 

PRODUCT CODE: K116-007

## **Product description**

The high-quality ceramic furniture-mounted washbasin comes in several sizes. It comes with a central opening for fittings and an overflow outlet. It can be combined with MODUO, STILLO, CITY, COLOUR, LARA, CREA and SMART series cabinets. It can also be mounted directly on walls.

## **Technical data**

Colour White 52,7 cm Depth 3-51 Flushing Height 37 cm Mounting kit Yes Net weight 21,5 kg Oval Shape Cleanon Type of collar Warranty 10 years Width 35,7 cm

EAN code 5902115741173
Product index CCHZ1001713601