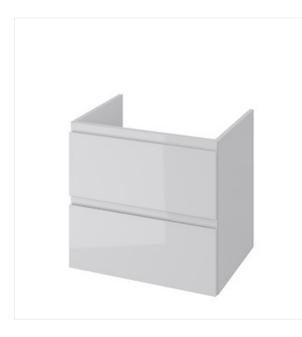

## MODUO 60 UNDER COUNTERTOP CABINET WHITE

### **Product description**

MODUO under counter cabinet is designed for mounting with countertop from the MODUO series. It is made of white MDF furniture board. It has 2 full drawers finished in an elegant, warm gray. Drawer fronts and cabinet body are covered with glossy varnish. The model is equipped with comfortable milled handles and a silent and soft closing system. No cutout for the washbasin siphon in the cabinet drawer. Under counter cabinet is not intended for mounting the washbasin.