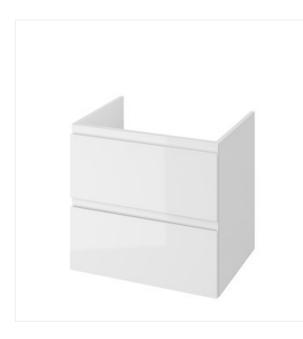

### **Product description**

MODUO under counter cabinet is designed for mounting with countertop from the MODUO series. It is made of grey MDF furniture board. It has 2 full drawers finished in an elegant, warm gray. Drawer fronts and cabinet body are covered with glossy varnish. The model is equipped with comfortable milled handles and a silent and soft closing system. No cutout for the washbasin siphon in the cabinet drawer. Under counter cabinet is not intended for mounting the washbasin.