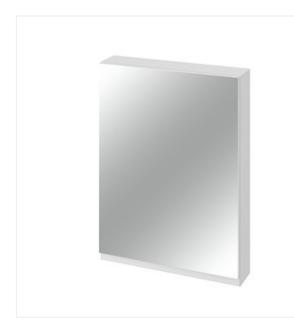

## MODUO 60 MIRROR CABINET WHITE

### **Product description**

Front is made of lacquered MDF, mirrored cabinet, convenient milled handle, silent closing, glass shelves inside, the possibility of universal door assembly