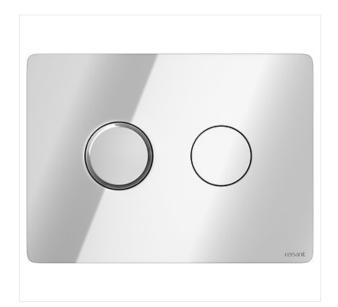

## ACCENTO CIRCLE PNEUMATIC FLUSH BUTTON CHROME GLOSS

**COLLECTION ACCENTO CIRCLE** 

PRODUCT CODE: \$97-056

## **Product description**

Pneumatic-activated flush button with a glossy chrome finish with circle push buttons. It has a large flush button edged with a fine chamfer. The monochromatic, glossy surface finish adds a touch of refinement and looks great with all bathroom design themes. The flush buttons a ready to use FRESH SYSTEM - a perfect solution for anyone wishing to use fresheners with CleanOn (no rim) wall hung bowls. A total and fresh solution for all-round toilet hygiene. Button is compatible with AQUA PNEU concealed systems and AQUA series 5/7/9, SYSTEM 5/7