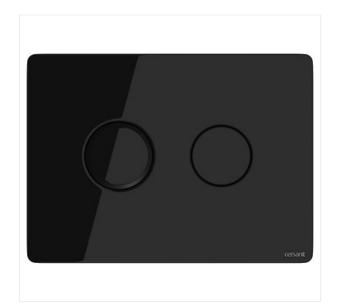

## ACCENTO CIRCLE PNEUMATIC FLUSH BUTTON GLASS BLACK

**COLLECTION ACCENTO CIRCLE** 

PRODUCT CODE: S97-053

## **Product description**

Pneumatic-activated flush button with a black glass finish with circle push buttons. It has a large flush button edged with a fine chamfer. The flush button plate and push buttons are made of glass, with a glossy chrome base. The monochromatic flush button surface adds a refined touch to the overall look of the bathroom and goes great in various interior design themes. The flush buttons a ready to use FRESH SYSTEM - a perfect solution for anyone wishing to use fresheners with CleanOn (no rim) wall hung bowls. A total and fresh solution for all-round toilet hygiene. Button is compatible with AQUA PNEU concealed systems and AQUA series 5/7/9, SYSTEM 5/7