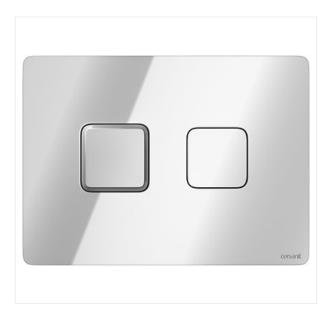

## ACCENTO SQUARE PNEUMATIC FLUSH BUTTON CHROME GLOSS COLLECTION ACCENTO SQUARE

## **Product description**

Pneumatic-activated flush button with a glossy chrome finish with square push buttons. It has a large flush button edged with a fine chamfer. The monochromatic, glossy surface finish adds a touch of refinement and looks great with all bathroom design themes. The flush buttons a ready to use FRESH SYSTEM - a perfect solution for anyone wishing to use fresheners with CleanOn (no rim) wall hung bowls. A total and fresh solution for all-round toilet hygiene. Button is compatible with AQUA PNEU concealed systems and AQUA series 5/7/9, SYSTEM 5/7