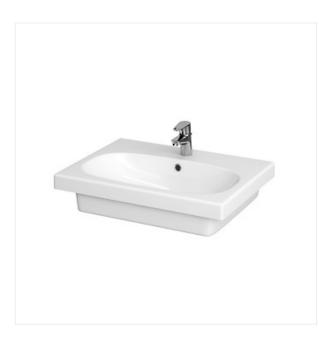

### **Product description**

The rectangular FARE 60 washbasin comes with an opening for fittings and overflow outlet. This washbasin can be mounted in MELAR, MESTA, IBU, SMART, COLOUR, STILLO and CITY series furniture or directly on a wall, with a decorative trap.