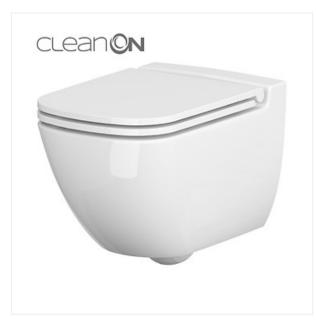

## CASPIA WALL HUNG BOWL CLEANON WITH HIDDEN FIXATION WITHOUT SEAT

COLLECTION CASPIA

## **Product description**

The wall-hung CASPIA toilet bowl comes with the innovative CleanOn technology keeping the toilet clean and safe. In this model, its inner rim has been removed to eliminate any surfaces where bacteria might proliferate. The bowl supports two flushing modes: 2,4/4 and 3/5 I to limit water consumption. It has a horizontal water outflow. The concealed mounting system enhances its appearance and simplifies installation.