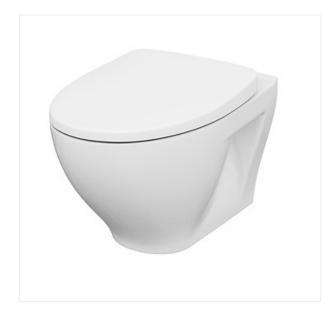

## **Product description**

MODUO wall-hung bowl with the innovative CleanOn technology. This technology allows water to effectively rinse the inside of the bowl, so the toilet stays clean and hygienic for longer. What makes the Crea wall-hung bowl stand out is its modern design and its unique colour – Cersanit White. 10-year guarantee ensures comfort of use for many years. The bowl is designed for efficient, 3/5 I flushing. The Price includes a wall hung bowl with a anti-bacterial, soft-close and Easy-Off duraplast seat..