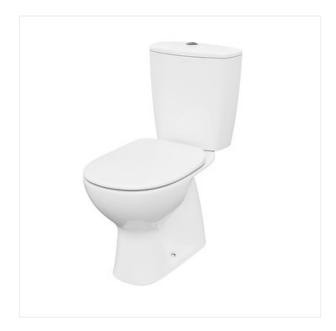

## **Product description**

WC compact toilet in the version with vertical outflow and water connection from the bottom of the cistern. The modern design and the unique shade of Cersanit White distinguishes the Arteco CleanOn WC compact toilet. Thanks to the innovative CleanOn technology, water can enter every part of the inner side of the bowl. The absence of an internal rim in the bowl means no place is left for dirt, bacteria and germs. The compact toilets have an efficient water flushing system 3/5 l. The set includes the polypropylene soft closing toilet seat.

## **Technical data**

White Colour Depth 64,5 cm Easy-off No 3-51 Flushing Gross weight 33,7 kg 79,5 cm Height Mounting kit Yes Net weight 30,7 kg Rounded Shape Cleanon Type of collar Type of hinges Soft-close Warranty 10/2 (toilet seat) Water inlet From the bottom

Water outflow Vertical
Width 36 cm

EAN code 5902115772757