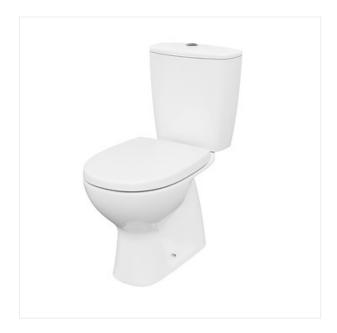

## **Product description**

WC compact toilet in the version with vertical outflow and water connection from the bottom of the cistern. The modern design and the unique shade of Cersanit White distinguishes the Arteco CleanOn WC compact toilet. Thanks to the innovative CleanOn technology, water can enter every part of the inner side of the bowl. The absence of an internal rim in the bowl means no place is left for dirt, bacteria and germs. The compact toilets have an efficient water flushing system 3/5 l. The set includes the duroplast soft closing and easy-off toilet seat.