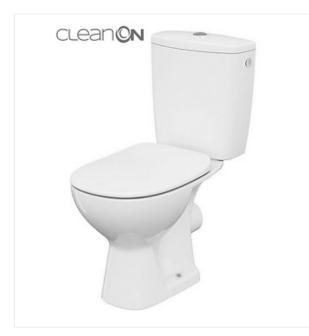

## ARTECO 010 WC COMPACT NEW CLEANON 659 WITH POLYPROPYLENE, SOFT-CLOSE AND EASY-OFF TOILET SEAT

COLLECTION ARTECO, ARTECO COMPACTS

## **Product description**

The differentiating features of the Arteco CleanOn WC compact set include a modern design and exceptional Cersanit White. The innovative CleanOn technology distributes water to all nooks in the toilet bowl interior. The rimless design eliminates any nooks where dirt, bacteria and germs can accumulate. The WC compact set comes with the 3/5 I flushing system. The WC compact set comes with a horizontal outflow and water inlet on the side of the cistern. The price includes a WC compact set with a soft-close polypropylene seat.