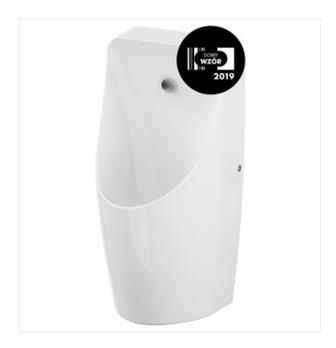

### SET B144 URINAL CREA CO WITH CERAMIC PLUG

#### **COLLECTION CREA**

PRODUCT CODE: \$701-357

## **Product description**

Urinal CREA in CleanOn technology with a rear water inlet. The set includes rinsing nozzle, ceramic plug, bottle siphone and mounting kit. For the full functionality of the product - some parts should be purchased separately, like a valve with a mechanical button chrome (product code: K99-0029) or an infrared set: electronic flush with sensor (product code: K97-254) and power supply (product code: K97-253).